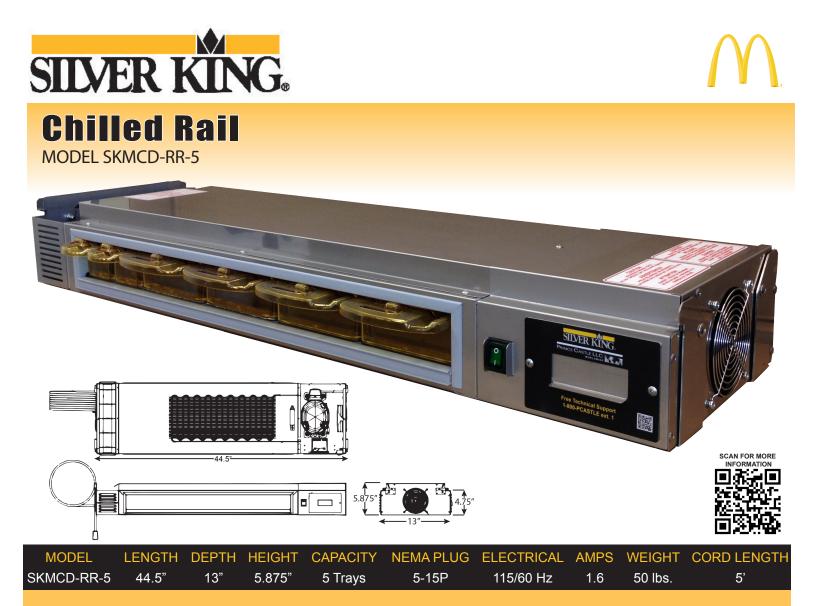

Mounts to the underside of High Density preparation table over-shelf. Fits tables from both FRANKE and H&K.

Holds 5 full size food service pans (sold separately) for future menu and prep line growth.

Pans are accessible from both sides.

Capture condensation with a removable drain pan.

Cabinet Design – 304 stainless steel exterior.

Design – Features a R134a hermetic refrigeration system with a capillary tube metering devise, cold wall evaporator and condenser design. Features a heater to assist in condensation evaporation. The rail utilizes a programmable temperature control with a digital temperature indicator on the front of the unit.

Warranty – 2 years on parts and labor. 5 year compressor warranty from date of original purchase - parts only (see warranty for full details).

Full and 1/2 size pans sold separately.

Printed in U.S.A.

355 East Kehoe Blvd. Carol Stream, IL 60188-1833 Phone (630) 462-8800 Fax (630) 462-1460 www.princecastle.com